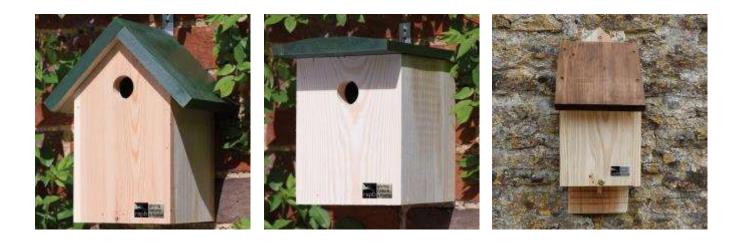

## **RSPB Bird & Bat Boxes** Require a Home to Provide a Home!

Following receipt of a grant from West Dorset District Council for a 'Natural Greenspace' project in the parish of Loders, Loders Parish Council have a small number of RSPB bird boxes and bat boxes that require a home in Loders and Uploders to provide safe nesting sites for birds and safe roosting sites for bats.

If you would be interested in siting one of these bird or bat boxes in your garden then please contact the Parish Council Clerk, Joanne Hughes at: <u>lodersparishcouncil@gmail.com</u>

The bird and bat boxes will be distributed on a first come, first serve basis.